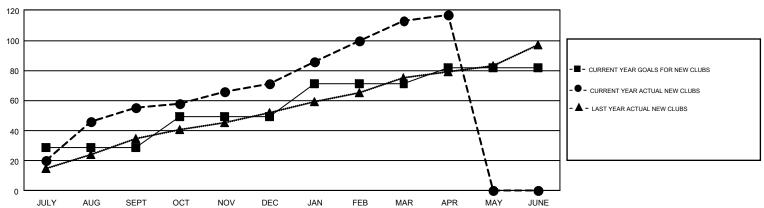

## GMT MONTHLY MEMBERSHIP PROGRESS REPORT

Results as of: 4/30/2017

GMT Constitutional Area 6, Group D

GMT: KAMLESH JAIN

REPORT DOES NOT INCLUDE CLUBS IN UNDISTRICTED AREAS.

| Clubs                 |               |           |               | Members               |                                                                |                                                              |                                                    |  |
|-----------------------|---------------|-----------|---------------|-----------------------|----------------------------------------------------------------|--------------------------------------------------------------|----------------------------------------------------|--|
| RESULTS FOR 2016-2017 |               |           |               | RESULTS FOR 2016-2017 |                                                                |                                                              |                                                    |  |
| QUARTER               | NEW CLUB GOAL | NEW CLUBS | DROPPED CLUBS | QUARTER               | NEW MEMBER GROWTH<br>NET GOAL (not reinstated<br>or transfers) | NEW MEMBER<br>GROWTH ACTUAL (not<br>reinstated or transfers) | DROPPED<br>MEMBERS ACTUAL<br>(including transfers) |  |
| JULY/AUG/SEPT         | 29            | 55        | 11            | JULY/AUG/SEPT         | 1,366                                                          | 3,102                                                        | 2,293                                              |  |
| OCT/NOV/DEC           | 20            | 16        | 56            | OCT/NOV/DEC           | 1,107                                                          | 1,553                                                        | 1,977                                              |  |
| JAN/FEB/MAR           | 22            | 42        | 11            | JAN/FEB/MAR           | 1,084                                                          | 2,805                                                        | 974                                                |  |
| APR/MAY/JUNE          | 11            | 4         | 0             | APR/MAY/JUNE          | -82                                                            | 438                                                          | 205                                                |  |